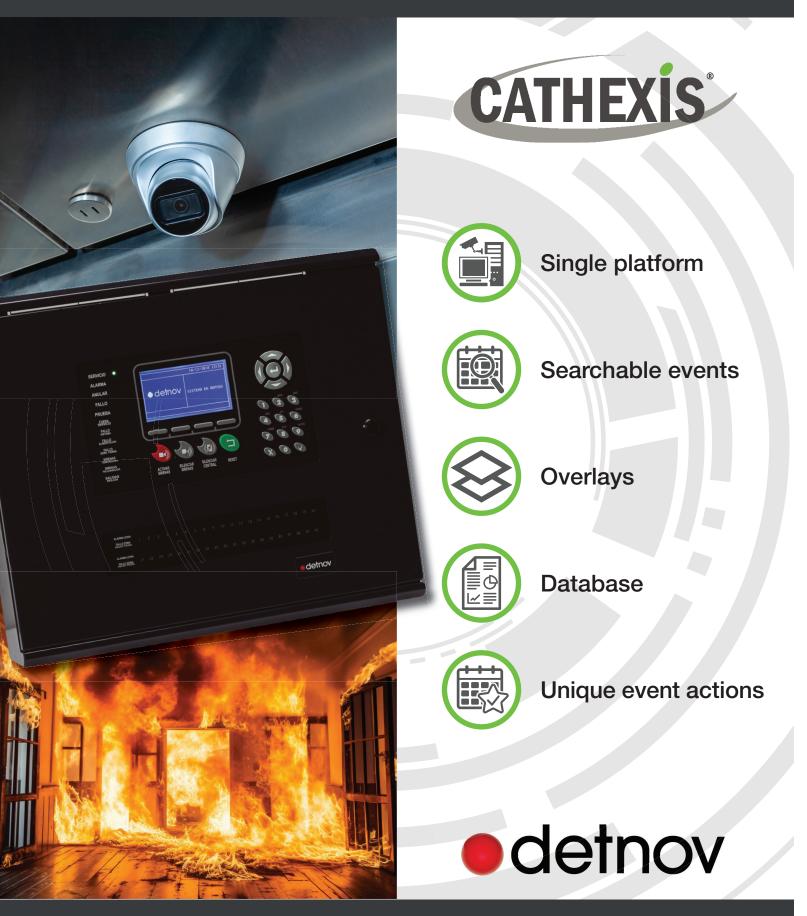

## **INTEGRATION CAPABILITIES**

- · Manage alarm panels and video monitoring from a single, streamlined security solution.
- Associate cameras to the precise fire event for realtime visual identification, speeding up response times
- · Get reliable evidence of fire events, stored in a dedicated database.
- Database mining for easy data sorting and searching as well as report generation.
- · Easily view device event status and fire locations with site maps.
- Link fire panel events to automated actions such as:
  - Record or control cameras
  - Send event info to local or off-site control rooms.
  - Send email or SMS notifications
  - Control the device.

CathexisVision offers an effective, all-in-one solution for managing third-party systems. Operators can view and monitor **Detnov** fire panel events from the CathexisVision interface, quickly accessing associated video footage of an event. All video and fire alarm data is stored in one place: our reliable and accessible database. This integration allows users to configure changes in the device to trigger alarms and notifications through CathexisVision. Additionally, fire alarm panel objects can be commanded via the CathexisVsioon giving operators remote control over the alarm sounders.