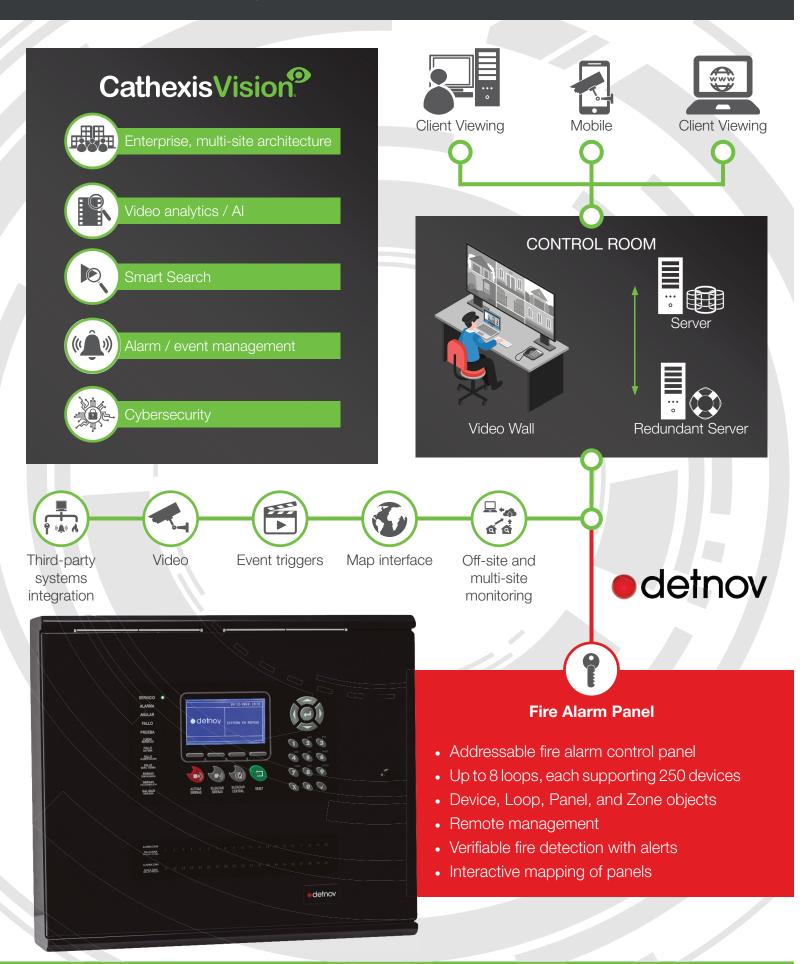

## **INTEGRATION CAPABILITIES**

- · Manage alarm panels and video monitoring from a single, streamlined security solution.
- Associate cameras to the precise fire event for realtime visual identification, speeding up response times
- · Get reliable evidence of fire events, stored in a dedicated database.
- Database mining for easy data sorting and searching as well as report generation.
- · Easily view device event status and fire locations with site maps.
- Link fire panel events to automated actions such as:
  - Record or control cameras
  - Send event info to local or off-site control rooms.
  - Send email or SMS notifications
  - Control the device.

CathexisVision offers an effective, all-in-one solution for managing third-party systems. Operators can view and monitor **Detnov** fire panel events from the CathexisVision interface, quickly accessing associated video footage of an event. All video and fire alarm data is stored in one place: our reliable and accessible database. This integration allows users to configure changes in the device to trigger alarms and notifications through CathexisVision. Additionally, fire alarm panel objects can be commanded via the CathexisVsioon giving operators remote control over the alarm sounders.

## **INTEGRATED VMS AND ALARM PANEL SOLUTION**

Enhancing control room efficiency and effectiveness.